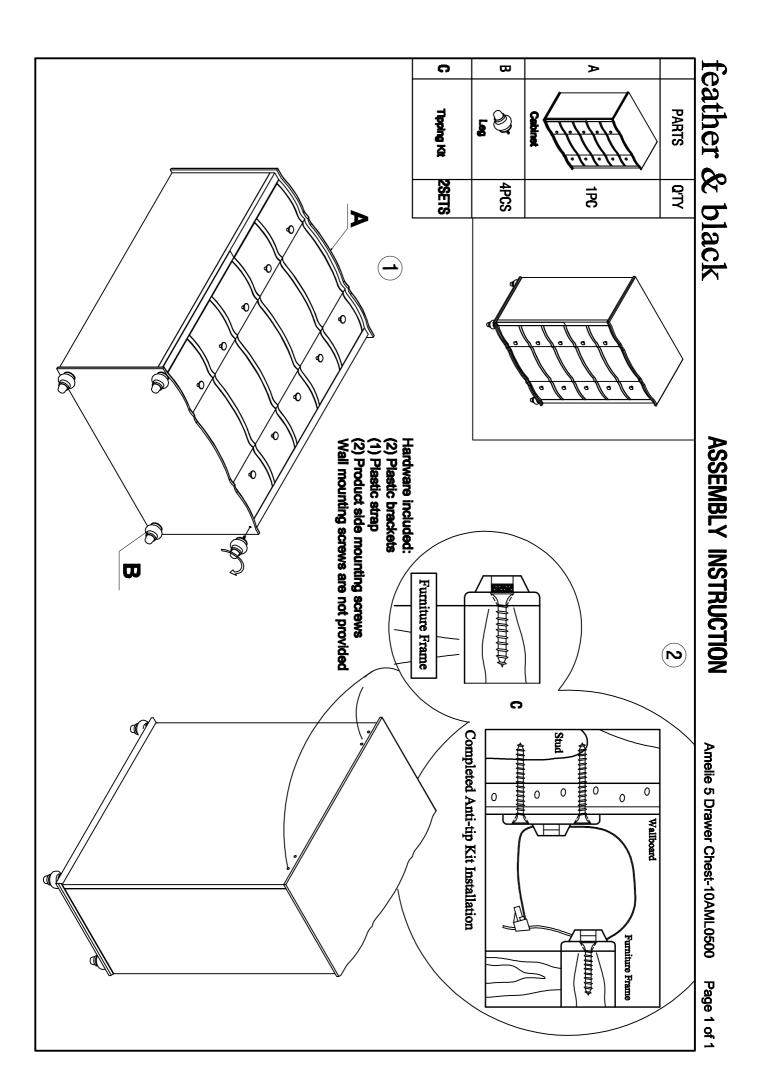

## **IMPORTANT READ CAREFULLY – RETAIN FOR FUTURE REFERENCE**

Thank you for buying the Amelie 5 Drawer chest

## **PRODUCT CARE**

- Wipe clean using a soft damp cloth followed by dry cloth
- Do not use abrasives or cleaning products which may contain ammonia or solvents
- Take Care when handling or moving the furniture. Careless handling can damage wooden furniture, try to lift rather than drag
- Feather & Black strongly advise using the Anti-Tip wall fixings provided with this product however the wall fixing itself may need to be altered depending on your wall. If these fixings have been misplaced please contact our customer service team who will be more than happy to send you a replacement kit.